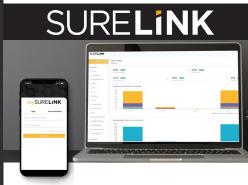

#### **OUR CLIENT ADVANTAGE**

Our secure portal, SureLink, lets clients book appointments, view results, track course progress and much more!

Our user interface makes navigation simple and with customizable features that allow for adjustments based on your company's needs.